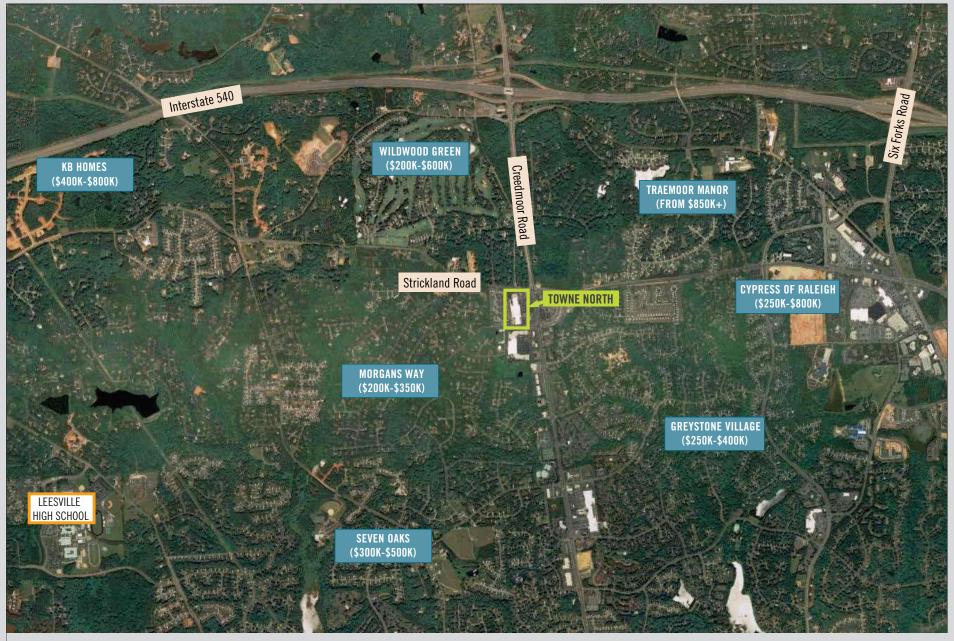

# AREA HIGHLIGHTS

- Surrounded by North Raleigh's most affluent neighborhoods home prices \$500,000 to \$3,000,000+
- Average Family HH Income is \$113,703
- 85% of Family HH Incomes over \$50,000
- 87% white collar jobs
- 55% increase in one-mile population is projected from 1990-2011
- Located in the Research Triangle Region (population of 1.8 million)

## PROPERTY HIGHLIGHTS

- Surrounded by some of the most affluent demographics in the Triangle Region
- Anchored by Kroger and Kerr Drug
- Adjacent to newly renovated Brennan Station shopping center featuring Office Depot, O2 Fitness and home to Margaux's (signature North Raleigh restaurant)
- First shopping center South on Creedmoor Road from I-540, 1/4 mile
- Watershed Restrictions Prohibit Commercial Development North of the Center limiting future retail competition and extending the trade area unusually far to the affluent North

 $\mathbf{H}$ 

SURROUNDING NEIGHBORHOODS (South)

SURROUNDING NEIGHBORHOODS (North)

SURROUNDING HOMES