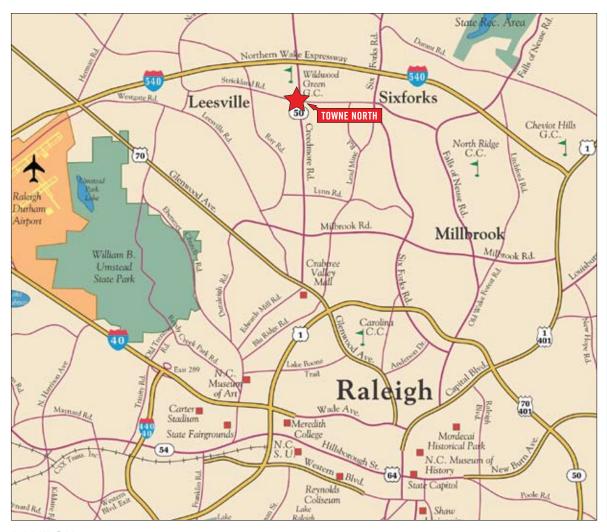

# TOWNE NORTH

A 103,473 SF Shopping Center 8371 Creedmoor Road North Raleigh, North Carolina

## TOWNE NORTH

A 103,473 square foot grocery anchored shopping center located at one of the dominant retail intersections in affluent North Raleigh. Tenants include Kroger, Fed Ex Kinkos, Kerr Drug, Bank of America, McDonald's, Massage Envy, Pita Delite, and 8311 North Italian Chophouse. With a 5 mile population of 138,893 and avg. HH income of \$113,703, the tenants at Towne North benefit from the dense and affluent demographics

Address: 8371 Creedmoor Rd., Raleigh, NC 27613

**Demographics:** 

5 Mile Population: 138,893 5 Mile HH Income: \$113,703

**Traffic Count:** Over 30,000 cars per day on Creedmoor Rd.

## PROPERTY HIGHLIGHTS

- Surrounded by some of the most affluent demographics in the Triangle Region
- Anchored by Kroger and Kerr Drug
- Adjacent to newly renovated Brennan Station shopping center featuring Office Depot, O2 Fitness and home to Margaux's (signature North Raleigh restaurant)
- First shopping center South on Creedmoor Road from I-540, 1/4 mile
- Watershed Restrictions Prohibit Commercial Development North of the Center limiting future retail competition and extending the trade area unusually far to the affluent North