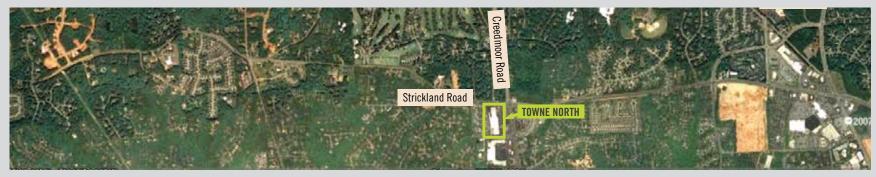

# TOWNE NORTH

A 103,473 SF Shopping Center 8371 Creedmoor Road North Raleigh, North Carolina

## TOWNE NORTH

A 103,473 square foot grocery anchored shopping center located at one of the dominant retail intersections in affluent North Raleigh. Tenants include Kroger, Fed Ex Kinkos, Kerr Drug, Bank of America, McDonald's, Massage Envy, Pita Delite, and 8311 North Italian Chophouse. With a 5 mile population of 138,893 and avg. HH income of \$113,703, the tenants at Towne North benefit from the dense and affluent demographics

Address: 8371 Creedmoor Rd., Raleigh, NC 27613

**Demographics:** 

5 Mile Population: 138,893 5 Mile HH Income: \$113,703

**Traffic Count:** Over 30,000 cars per day on Creedmoor Rd.

## PROPERTY HIGHLIGHTS

- Surrounded by some of the most affluent demographics in the Triangle Region
- Anchored by Kroger and Kerr Drug
- Adjacent to newly renovated Brennan Station shopping center featuring Office Depot, O2 Fitness and home to Margaux's (signature North Raleigh restaurant)
- First shopping center South on Creedmoor Road from I-540, 1/4 mile
- Watershed Restrictions Prohibit Commercial Development North of the Center limiting future retail competition and extending the trade area unusually far to the affluent North

BRENNAN STATION (Adjacent)

 $\mathbf{H}$ 

TOWNE NORTH (Outlined Property)

RALEIGH