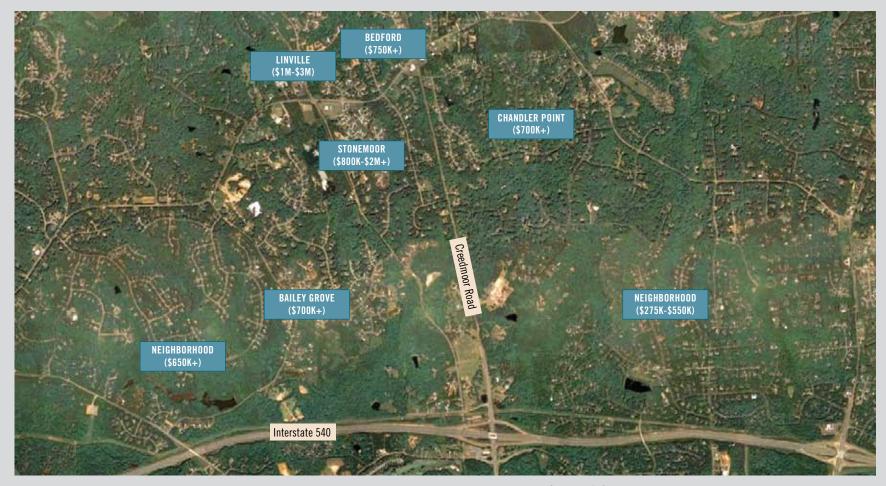

# AREA HIGHLIGHTS

- Surrounded by North Raleigh's most affluent neighborhoods home prices \$500,000 to \$3,000,000+
- Average Family HH Income is \$113,703
- 85% of Family HH Incomes over \$50,000
- 87% white collar jobs
- 55% increase in one-mile population is projected from 1990-2011
- Located in the Research Triangle Region (population of 1.8 million)

 $\mathbf{H}$ 

SURROUNDING NEIGHBORHOODS (South)

SURROUNDING NEIGHBORHOODS (North)

SURROUNDING HOMES