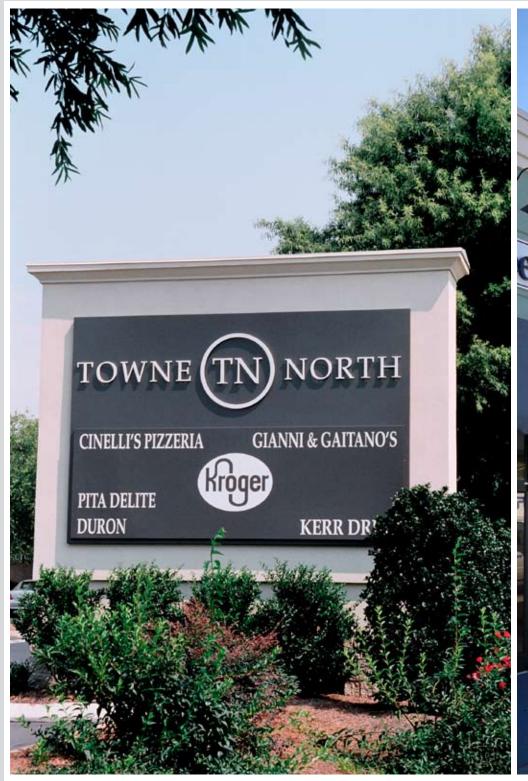

# TOWNE NORTH

A 103,473 SF Shopping Center 8371 Creedmoor Road North Raleigh, North Carolina

## TOWNE NORTH

A 103,473 square foot grocery anchored shopping center located at one of the dominant retail intersections in affluent North Raleigh. Tenants include Kroger, Fed Ex Kinkos, Kerr Drug, Bank of America, McDonald's, Massage Envy, Pita Delite, and 8311 North Italian Chophouse. With a 5 mile population of 138,893 and avg. HH income of \$113,703, the tenants at Towne North benefit from the dense and affluent demographics

## PROPERTY DESCRIPTION

**Size:** 103,473 SF

**Tenant Mix:** Kroger, Kerr Drug, Bank of America, Fedex Kinkos, Massage Envy, Fantastic Sam's, Duron Paint, Sushi City, Randstad, Pita Delight, 8311 North Italian Chophouse