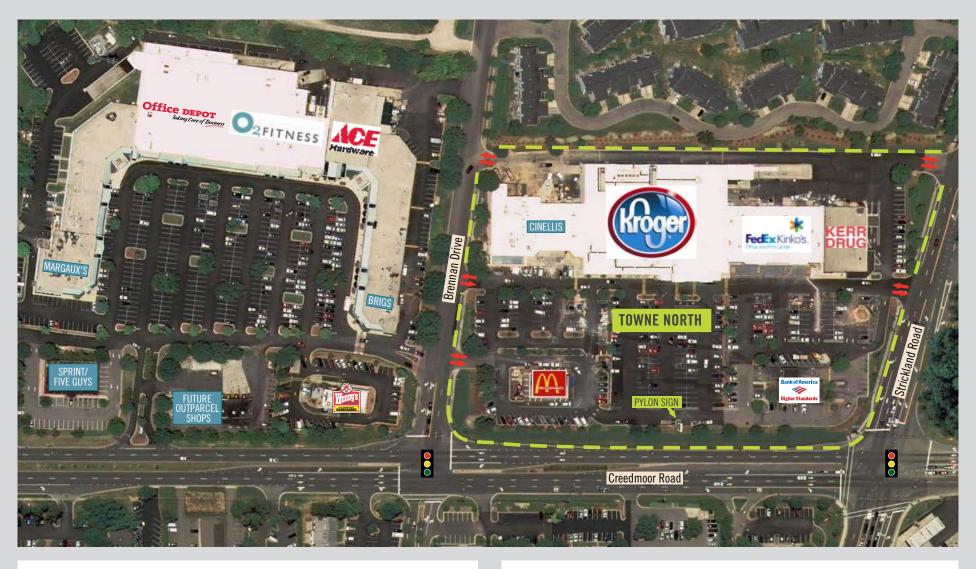

## PROPERTY HIGHLIGHTS

- Surrounded by some of the most affluent demographics in the Triangle Region
- Anchored by Kroger and Kerr Drug
- Adjacent to newly renovated Brennan Station shopping center featuring Office Depot, O2 Fitness and home to Margaux's (signature North Raleigh restaurant)
- First shopping center South on Creedmoor Road from I-540, 1/4 mile
- Watershed Restrictions Prohibit Commercial Development North of the Center limiting future retail competition and extending the trade area unusually far to the affluent North

BRENNAN STATION (Adjacent)

 $\mathbf{H}$ 

TOWNE NORTH (Outlined Property)

RALEIGH